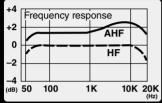

- Packed with magnetic material of super-fine particles at high density, which gives you excellent frequency response.
- Employment of SP mechanism greatly improves tape running.